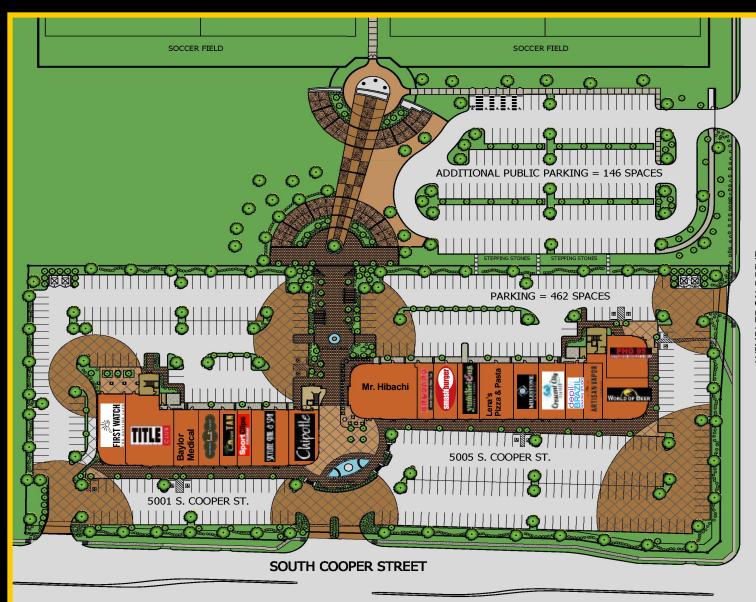

Chipotle

vumilicious

\_ The \_

ARTISAN VAPOR

SKYLINE MAIL & SPA

Mr. Hibachi

Meun TAN

Lena's Pizza & Pasta Property Info ...

## The Village at Sports Center

5001 / 5005 South Cooper Street, Arlington

The Village is adjacent to Harold Patterson Sports Center a 142 acre sports venue, home to soccer, football, baseball, softball fields and walking and jogging trails attracting over 20,000 participants & spectators on weekends and **730,000 people annually**. The Village includes outdoor seating areas, walkways, fountains, sculptures and trellises.