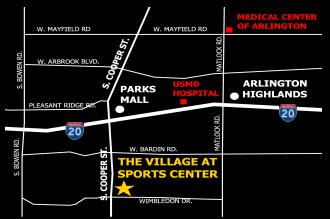

### TRAFFIC GENERATORS / AREA

Explosive Cooper / I-20 corridor with the Parks Mall, Wal-Mart, Sports Authority, Home Depot, TGI Fridays, Macaroni Grill, Burlington Coat Factory and numerous other retailers and restaurants.

## The Village at Sports Center

5001 / 5005 South Cooper Street, Arlington

The Village is adjacent to Harold Patterson Sports Center a 142 acre sports venue, home to soccer, football, baseball, softball fields and walking and jogging trails attracting over 20,000 participants & spectators on weekends and **730,000 people annually**. The Village includes outdoor seating areas, walkways, fountains, sculptures and trellises.